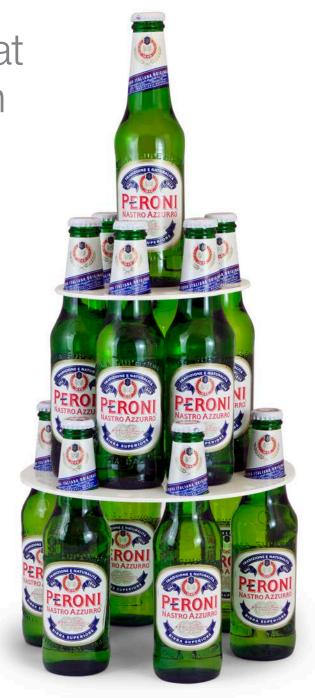

It's surprising just what Willis Publicity keep in their stock cupboard\*





## the quality is unsurpassed, and more surprisingly, it's in stock!

Quality and speed finally go hand-in-hand. When 5-6 weeks is the standard for branded metalware, it's no surprise that with our 10-15 day turnaround we have become the trade's delicious little secret. And now you can buy direct from the manufacturers too. You'll be delighted to know that while no expense has been spared to bring you the best in quality of service and product, you won't be able to tell from the price! Call Willis Publicity on +44 (0)1582 764040 email sales@willispublicity.co.uk or visit www.willispublicity.co.uk to view the full range.



Brushed Stainless Steel 6 Bottle Bucket



Polished Stainless Steel 6 Bottle Bucket



Brushed Stainless Steel 8 Bottle Bucket



Brushed Stainless Steel Champagne Buc